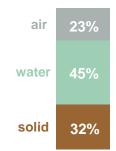

| Physical properties at pf1 |           |             |                 |                       |                         |  |
|----------------------------|-----------|-------------|-----------------|-----------------------|-------------------------|--|
| mix aiR                    | air %: 23 | water %: 45 | substrate %: 32 | <b>Expansion rate</b> | 1:4                     |  |
|                            |           |             |                 | Compressed density    | 440 kg / m <sup>3</sup> |  |
|                            |           |             |                 | Bulk density          | 110 kg / m <sup>3</sup> |  |
|                            |           |             |                 | Total porosity        | 68 %                    |  |