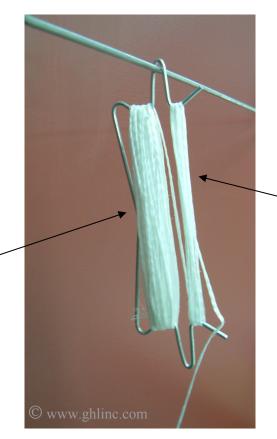

### There is an example with few explanations:

## Step 2 : **Reserve**

Usually, people use this part called « reserve» to lower plants during the production time or to use for their next production period. We offer 180 and 220mm long hooks. The longer hook will make the plant lowered more efficiently during unrolling operations so less labour for unrolling will be necessary. (Labour-friendly).

# Step 1 : **Free-Fall**

On this side there is the free-falling twine. The producer only has to pull the twine bundle on this side of the hook to make this part fall down all at once. The bundle can also be unrolled by hand...